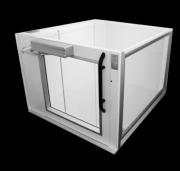

06 / 42 / EC

STANDARD **FPS** PANEL

RATED SPEED | Max 0.15 m/sec

**BATTERY EMERGENCY** LOWERING incl. as standard

MOTOR 4 kW

PIT DEPTH I 110 mm



**POWER SUPPLY** 380-400 V 3-phase 50/60

Hz 16A, frequency converter MANUFACTURED IN SWEDEN

Mobile: +46 8 5592 1358

Email: support@condatogroup.com Website: www.condatogroup.com



## **OPTIONS**





2-Way Communication System (optional)
All Condato lifts except Condato Mini are able to install a
2-way communication system which allows access from inside and outside the lift in case of emergency.

## LIFT CARPET COLOR

Standard Option I 2 3

0702 6172 0733 6173
(Black Rubber) (Choose between 20 different colors)



Level Indicator (optional)
Digital display that indicates
which floor the lift is currently
standing on.

## LIFT COLOR





Half Door - Top Floor (optional)