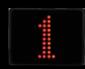

## LIFT CARPET COLOR

Standard Option I 2 3

0702 6172 0733 6173
(Black Rubber) (Choose between 20 different colors)

Level Indicator (optional)
Digital display that indicates
which floor the lift is currently
standing on.