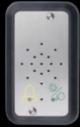

#### **PLATFORM BUTTONS**

**Automatic Run** All buttons with tactile and braille

CERTIFICATION I MD 2006 / 42 / EC

STANDARD **FPS** PANEL

RATED SPEED | Max 0.15 m/sec

**BATTERY EMERGENCY** LOWERING incl. as standard