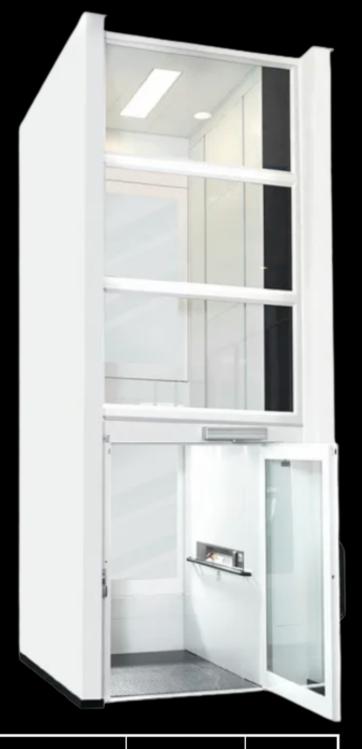

# condate GRANDE

### LOAD CAPACITY 1000 KG

Condato Grande is our most powerful lift and therefore also the perfect choice for public usage. It has an amazing load capacity of 1000 kg which make it easy to lift over 10 people. With its modern look, Grande can easily fit to any type of environment.