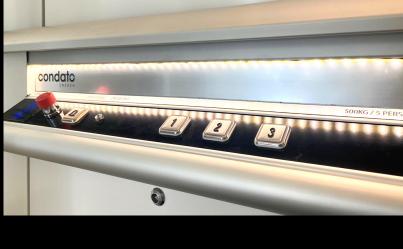

#### **PLATFORM BUTTONS**

**Automatic Run** All buttons with tactile and braille

CERTIFICATION I MD 2006 / 42 / EC

STANDARD **FPS** PANEL

RATED SPEED | Max 0.15 m/sec

**BATTERY EMERGENCY** LOWERING incl. as standard