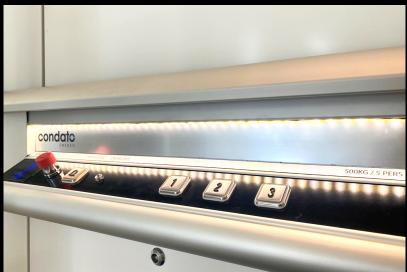

#### **PLATFORM BUTTONS**

**Automatic Run** All buttons with tactile and braille

CERTIFICATION I MD 2006 / 42 / EC

STANDARD **FPS** PANEL

RATED SPEED | Max 0.15 m/sec

**BATTERY EMERGENCY** LOWERING incl. as standard