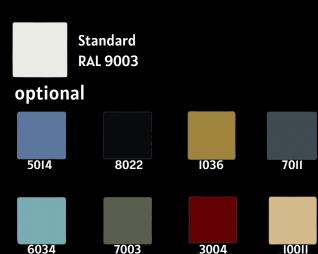

2006 / 42 / EC

STANDARD **FPS** PANEL

RATED SPEED | Max 0.15 m/sec

**BATTERY EMERGENCY** LOWERING incl. as standard

MOTOR 4 kW

PIT DEPTH I 110 mm



**POWER SUPPLY** 380-400 V 3-phase 50/60

Hz 16A, frequency converter MANUFACTURED IN SWEDEN

Mobile: +46 8 5592 1358

Email: support@condatogroup.com Website: www.condatogroup.com



## **OPTIONS**





2-Way Communication System (optional)
All Condato lifts except Condato Mini are able to install a
2-way communication system which allows access from inside and outside the lift in case of emergency.

## LIFT CARPET COLOR

Standard Option I 2 3

0702 6172 0733 6173
(Black Rubber) (Choose between 20 different colors)



Level Indicator (optional)
Digital display that indicates
which floor the lift is currently
standing on.

## LIFT COLOR





Half Door - Top Floor (optional)