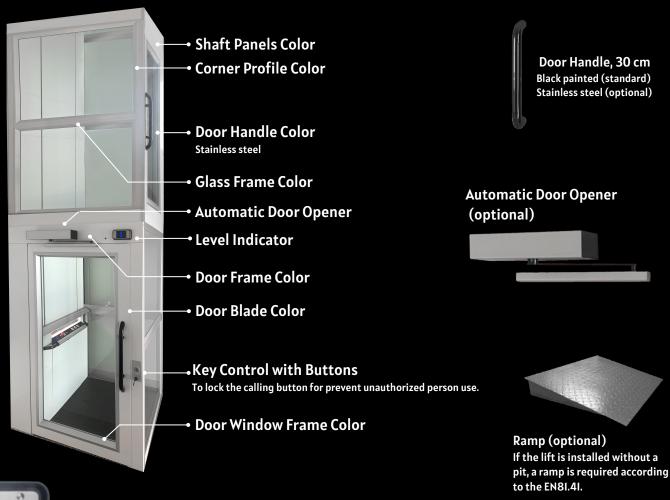

## **OPTIONS**

2-Way Communication System (optional)
All Condato lifts except Condato Mini are able to install a
2-way communication system which allows access from inside and outside the lift in case of emergency.

## LIFT CARPET COLOR

Standard Option I 2 3

0702 6172 0733 6173
(Black Rubber) (Choose between 20 different colors)

Level Indicator (optional)
Digital display that indicates
which floor the lift is currently
standing on.

## LIFT COLOR

Half Door - Top Floor (optional)