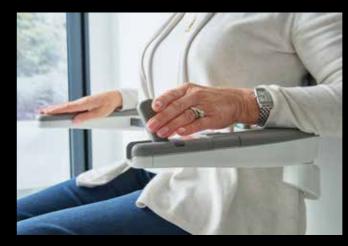

# Joystick

With a comfortable soft-touch grip, the integrated joystick is designed for you to fold away neatly in the armrest when not in use.

Curved

Ergonomic Seatbelt

# CALL & PARK 18 YOU'REIN CONTROL

Intuitive remote control units at the top and bottom of the stairs are used to call your lift and to send it to a parking point when not in use. With a modern handheld design and a clear status indicator that mirrors the stairlift, calling and parking has never been more convenient.