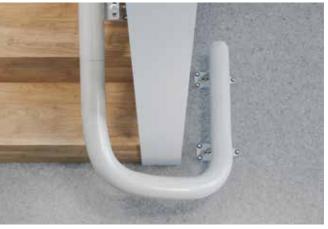

**Horizontal Overrun** Where you have extra space at the bottom of the stairs, the horizontal overrun allows Flow X to be parked away from the bottom step.

#### Parking Curve

A parking curve allows Flow X to be parked neatly out of the way of the stairs.

Dark Brown RAL 8019