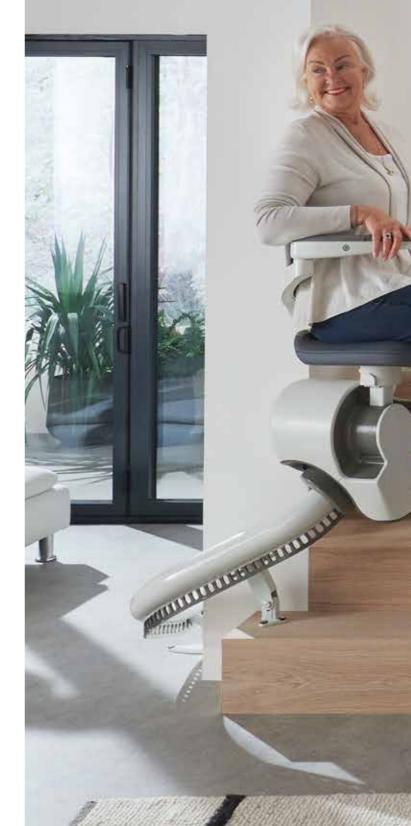

options tailored to you, with all mechanical elements elegantly kept out of sight. You benefit from our most compact lift, with our most generous, comfortable seating design. Enjoy a smooth and safe ride, as our ASL technology keeps Flow X perfectly level while it rotates during travel, ideal for staircases as narrow as 610mm.

Flow X is manufactured using the very latest technology and can be installed on any type of staircase. Our Advanced Swivel and Levelling technology (ASL) allows it to be fitted on staircases as narrow as 610mm. This feature, unique to Flow X, enables your stairlift to rotate while in motion, making it one of the most versatile stairlifts in the world.

When Flow X is folded, all mechanical elements remain elegantly out of sight.

ALCONTRA .

Our unique ASL technology enables the Flow X stairlift to rotate and stay perfectly level while in motion. By rotating during travel, you're always in the safest and most comfortable position.