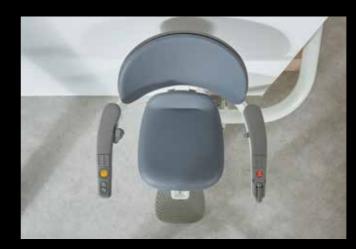

#### The seat is always in the correct position to get on and off safely.

The Flow X swivels as it travels, this means that getting on and off the lift at either end of the staircase is quick and easy. At the top of the staircase, the seat can rotate away from the open staircase, allowing a safe exit from the seat.

# 2

Constantly working to save you time and provide safety and comfort.

ASL technology operates while the lift is moving. Therefore you avoid additional stops and swivel movements at the beginning, during and at the end of the ride. This saves time and provides additional safety and comfort. The lift really moves in one "Flow".

#### Unique technology that can only be found with Flow X.

Your well-being is important to us – when you choose ASL technology, the footrest swivels with the seat ensuring your legs and feet remain in a natural and comfortable position, relieving any additional strain on your joints.