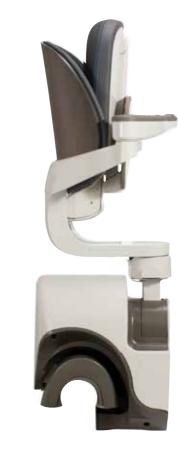

### Confidence

The Flow X stairlift is designed and tested to the highest standards (Machinery Directive 2006/42/EC and EN 81-40:2020), to give full confidence as you move around your home.

Flow X's innovative armrests provide several key benefits. They have an ergonomically-tapered form, designed to give you extra support both when standing and sitting. And thanks to the unique open-access armrest position, transferring to a stairlift has never been easier. Lastly, the smart detection device in the armrests prevents movement when the armrests are not in the correct

position, providing full peace of mind. During travel, Flow X's one-handed operation seatbelt and wraparound armrests keep you secure throughout. And rest easy as the colour-coded indicator lights put you in control, so you always know that your lift is working correctly.