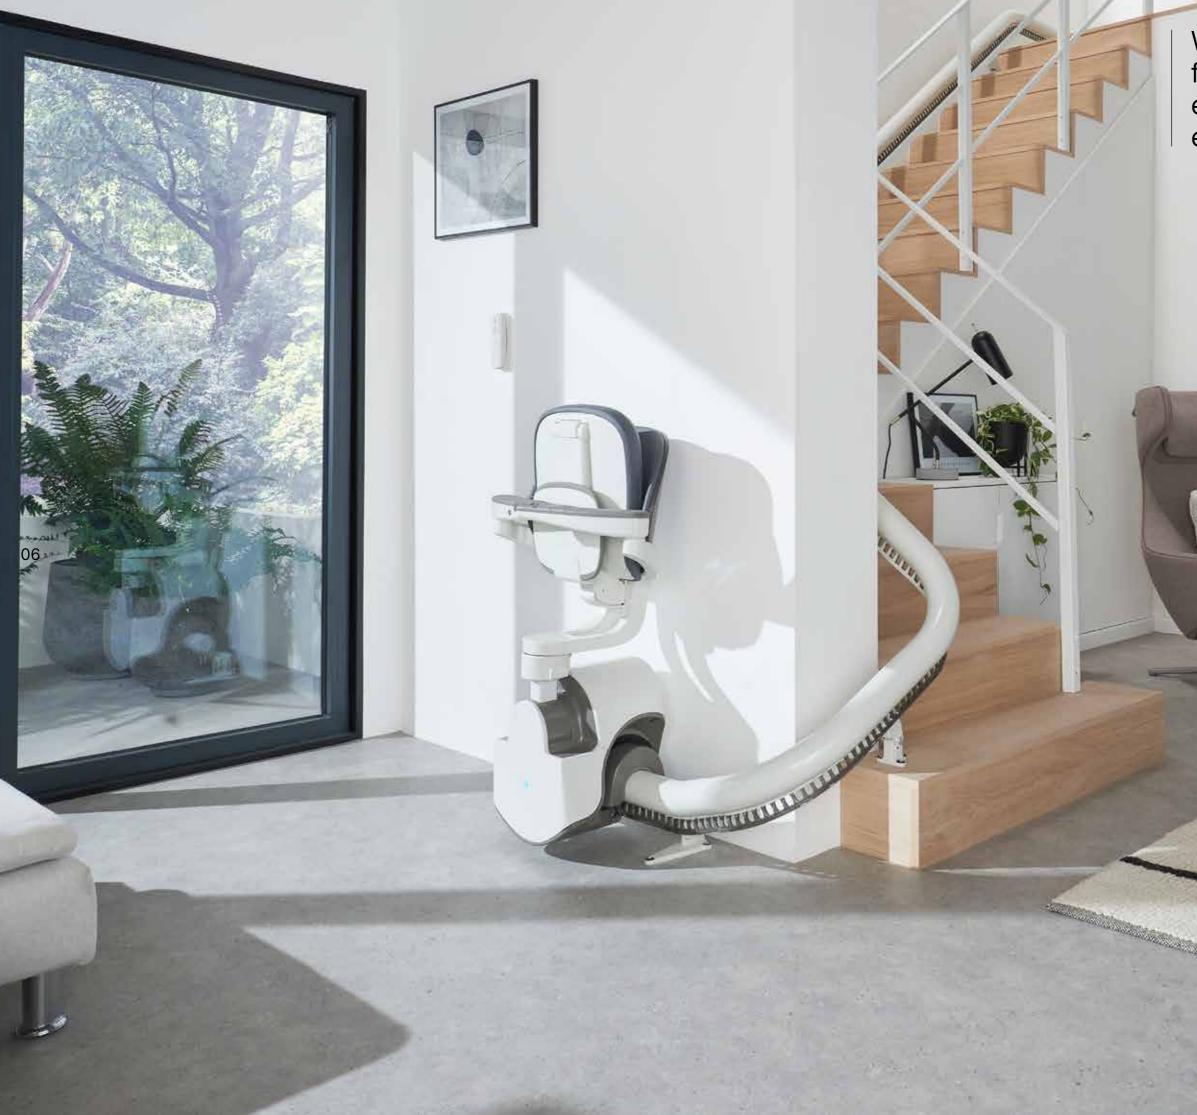

Designed for seamless movement, the Flow X provides outstanding levels of comfort, confidence and craftsmanship.

Our most space-conscious stairlift, Flow X is designed to blend into your home effortlessly. Flow X is fitted onto your staircase and not your wall, allowing it to be installed quickly and efficiently, with minimum disruption to your home.

> A combination of innovation and functionality, Flow X is our most complete single rail curved stairlift.

66

Flow X carries me smoothly up and down the stairs and has taken a lot of hassle out of my life. It looks lovely in my home too. I would certainly recommend it!"