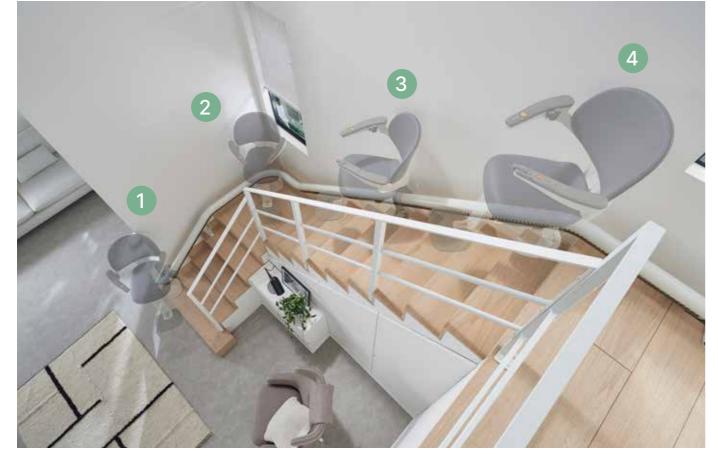

Designed for seamless movement, the Flow X provides outstanding levels of comfort, confidence and craftsmanship.

Our most space-conscious stairlift, Flow X is designed to blend into your home effortlessly. Flow X is fitted onto your staircase and not your wall, allowing it to be installed quickly and efficiently, with minimum disruption to your home.

> A combination of innovation and functionality, Flow X is our most complete single rail curved stairlift.

66

Flow X carries me smoothly up and down the stairs and has taken a lot of hassle out of my life. It looks lovely in my home too. I would certainly recommend it!"