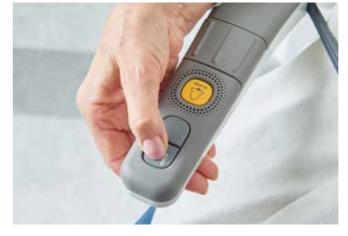

### **Emergency Lowering**

**Emergency Lowering Button** The emergency lowering button is designed to give you peace of mind as you use the lift.

In the unlikely event that Flow X stops during travel, you can lower the lift to the bottom landing and call for technical assistance.