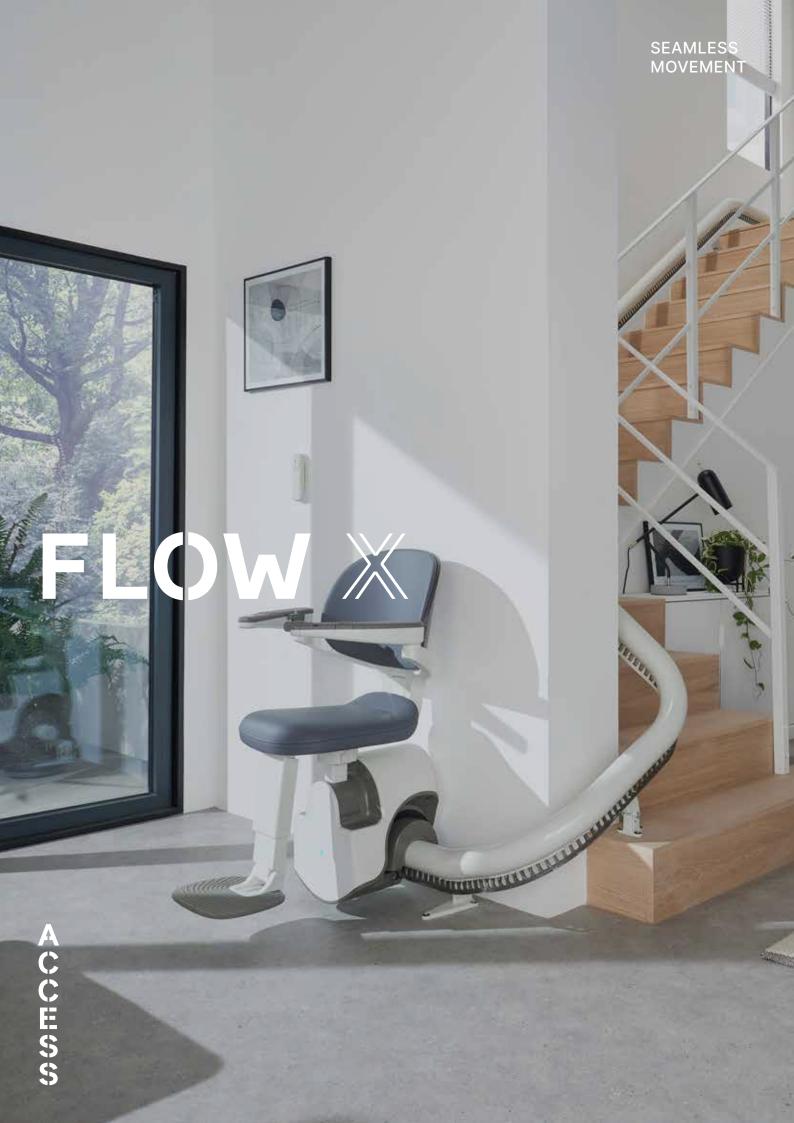

Designed for seamless movement, the Flow X provides outstanding levels of comfort, confidence and craftsmanship.

Our most space-conscious stairlift, Flow X is designed to blend into your home effortlessly. Flow X is fitted onto your staircase and not your wall, allowing it to be installed quickly and efficiently, with minimum disruption to your home.

> A combination of innovation and functionality, Flow X is our most complete single rail curved stairlift.

66

Flow X carries me smoothly up and down the stairs and has taken a lot of hassle out of my life. It looks lovely in my home too. I would certainly recommend it!"