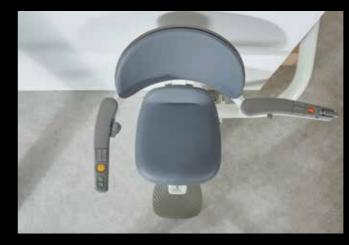

Flow X is manufactured using the very latest technology and can be installed on any type of staircase. Our Advanced Swivel and Levelling technology (ASL) allows it to be fitted on staircases as narrow as 610mm. This feature, unique to Flow X, enables your stairlift to rotate while in motion, making it one of the most versatile stairlifts in the world.

When Flow X is folded, all mechanical elements remain elegantly out of sight.

ALCONTRA .

Our unique ASL technology enables the Flow X stairlift to rotate and stay perfectly level while in motion. By rotating during travel, you're always in the safest and most comfortable position.

Internal or external rail on the narrowest and steepest stairs.

3

Even in cases where the staircase is narrow and steep, the Flow X can be installed closer to the step and on either side of the staircase. Your stairlift will be less obtrusive, and your staircase remains accessible for other family members in your home.