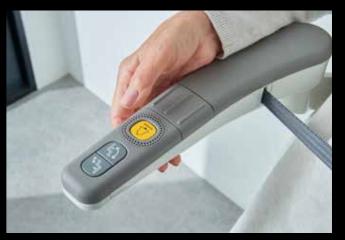

# Joystick

With a comfortable soft-touch grip, the integrated joystick is designed for you to fold away neatly in the armrest when not in use.

Curved

Ergonomic Seatbelt

## Call Device

Stay connected with friends and family with up to three different telephone numbers contactable directly from your stairlift.