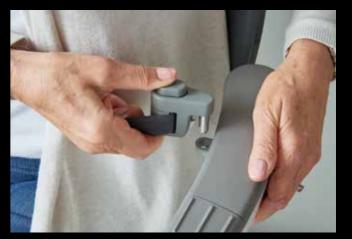

### Confidence

The Flow X stairlift is designed and tested to the highest standards (Machinery Directive 2006/42/EC and EN 81-40:2020), to give full confidence as you move around your home.

Flow X's innovative armrests provide several key benefits. They have an ergonomically-tapered form, designed to give you extra support both when standing and sitting. And thanks to the unique open-access armrest position, transferring to a stairlift has never been easier. Lastly, the smart detection device in the armrests prevents movement when the armrests are not in the correct

position, providing full peace of mind. During travel, Flow X's one-handed operation seatbelt and wraparound armrests keep you secure throughout. And rest easy as the colour-coded indicator lights put you in control, so you always know that your lift is working correctly.