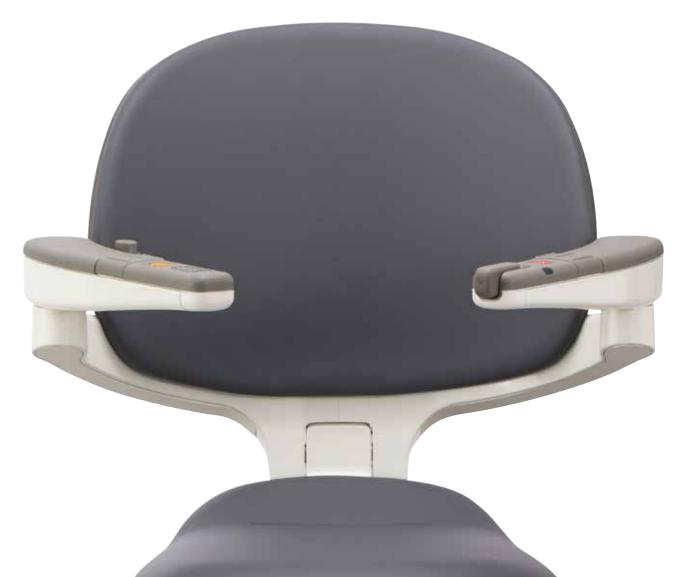

### Confidence

The Flow X stairlift is designed and tested to the highest standards (Machinery Directive 2006/42/EC and EN 81-40:2020), to give full confidence as you move around your home.

Flow X's innovative armrests provide several key benefits. They have an ergonomically-tapered form, designed to give you extra support both when standing and sitting. And thanks to the unique open-access armrest position, transferring to a stairlift has never been easier. Lastly, the smart detection device in the armrests prevents movement when the armrests are not in the correct

position, providing full peace of mind. During travel, Flow X's one-handed operation seatbelt and wraparound armrests keep you secure throughout. And rest easy as the colour-coded indicator lights put you in control, so you always know that your lift is working correctly.