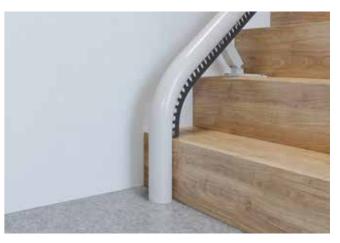

#### **Standard Drop Nose**

The standard drop nose is the perfect solution if there is an obstruction, such as a door near to the bottom of the stairs. The drop nose requires just 175mm of space from the bottom step.

### Colour

Stone Grey

RAL 7030

White

RAL 9002

Vertical 'Short-Start' Drop Nose Where space is even tighter at the bottom, the 'short-start' drop nose can be installed, needing only 100mm of space from the bottom step.