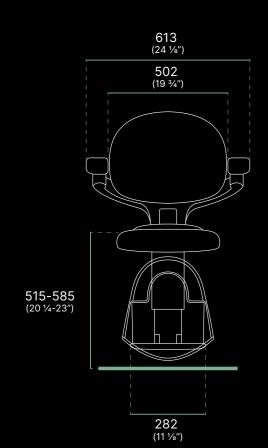

# Specification

| Speed<br>(Nominal)   | 0.1 m/s                                                            |
|----------------------|--------------------------------------------------------------------|
| Drive Type           | Rack and pinion                                                    |
| Motor Wattage        | 350 W                                                              |
| Weight<br>Capacity   | 125 kg (275 lbs)                                                   |
| Automatic Stop       | Yes                                                                |
| Staircase<br>Incline | Up to 72°                                                          |
| Operation            | Armrest detection<br>and foldable joystick<br>control as standard  |
| Batteries            | 2 × 12V batteries, total 24V                                       |
| Certification        | Machinery Directive<br>2006/42/EC<br>EN 81-40:2020                 |
| Model Code           | RP01-CU                                                            |
| Footrest             | Available in 2 sizes<br>Adjustable to 5 positions                  |
| Seat Height          | Adjustable to 4 positions<br>515 - 585mm (floor<br>to top of seat) |