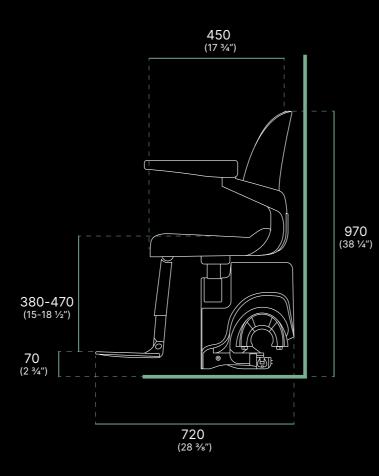

# Specification

| Speed<br>(Nominal)   | 0.1 m/s                                                            |
|----------------------|--------------------------------------------------------------------|
| Drive Type           | Rack and pinion                                                    |
| Motor Wattage        | 350 W                                                              |
| Weight<br>Capacity   | 125 kg (275 lbs)                                                   |
| Automatic Stop       | Yes                                                                |
| Staircase<br>Incline | Up to 72°                                                          |
| Operation            | Armrest detection<br>and foldable joystick<br>control as standard  |
| Batteries            | 2 × 12V batteries, total 24V                                       |
| Certification        | Machinery Directive<br>2006/42/EC<br>EN 81-40:2020                 |
| Model Code           | RP01-CU                                                            |
| Footrest             | Available in 2 sizes<br>Adjustable to 5 positions                  |
| Seat Height          | Adjustable to 4 positions<br>515 - 585mm (floor<br>to top of seat) |