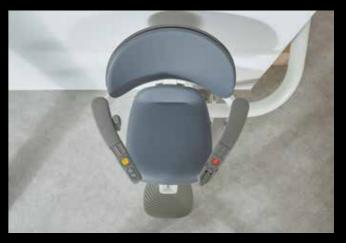

### Confidence

The Flow X stairlift is designed and tested to the highest standards (Machinery Directive 2006/42/EC and EN 81-40:2020), to give full confidence as you move around your home.

Flow X's innovative armrests provide several key benefits. They have an ergonomically-tapered form, designed to give you extra support both when standing and sitting. And thanks to the unique open-access armrest position, transferring to a stairlift has never been easier. Lastly, the smart detection device in the armrests prevents movement when the armrests are not in the correct

position, providing full peace of mind. During travel, Flow X's one-handed operation seatbelt and wraparound armrests keep you secure throughout. And rest easy as the colour-coded indicator lights put you in control, so you always know that your lift is working correctly.

# Armrests & Seatbelt

Straight

Open