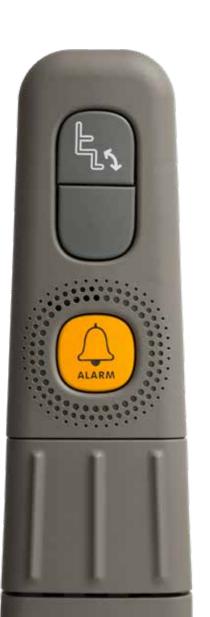

### **Emergency Lowering**

**Emergency Lowering Button** The emergency lowering button is designed to give you peace of mind as you use the lift.

In the unlikely event that Flow X stops during travel, you can lower the lift to the bottom landing and call for technical assistance.

# CALL & PARK 18 YOU'REIN CONTROL

Intuitive remote control units at the top and bottom of the stairs are used to call your lift and to send it to a parking point when not in use. With a modern handheld design and a clear status indicator that mirrors the stairlift, calling and parking has never been more convenient.