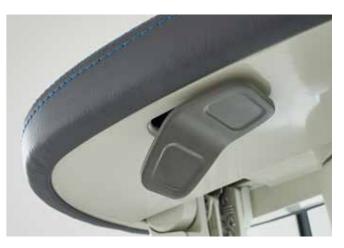

# CALL & PARK 18 YOU'REIN CONTROL

Intuitive remote control units at the top and bottom of the stairs are used to call your lift and to send it to a parking point when not in use. With a modern handheld design and a clear status indicator that mirrors the stairlift, calling and parking has never been more convenient.