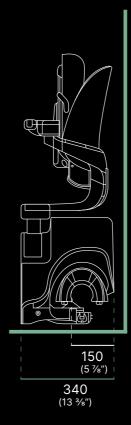

options tailored to you, with all mechanical elements elegantly kept out of sight. You benefit from our most compact lift, with our most generous, comfortable seating design. Enjoy a smooth and safe ride, as our ASL technology keeps Flow X perfectly level while it rotates during travel, ideal for staircases as narrow as 610mm.

Flow X is manufactured using the very latest technology and can be installed on any type of staircase. Our Advanced Swivel and Levelling technology (ASL) allows it to be fitted on staircases as narrow as 610mm. This feature, unique to Flow X, enables your stairlift to rotate while in motion, making it one of the most versatile stairlifts in the world.