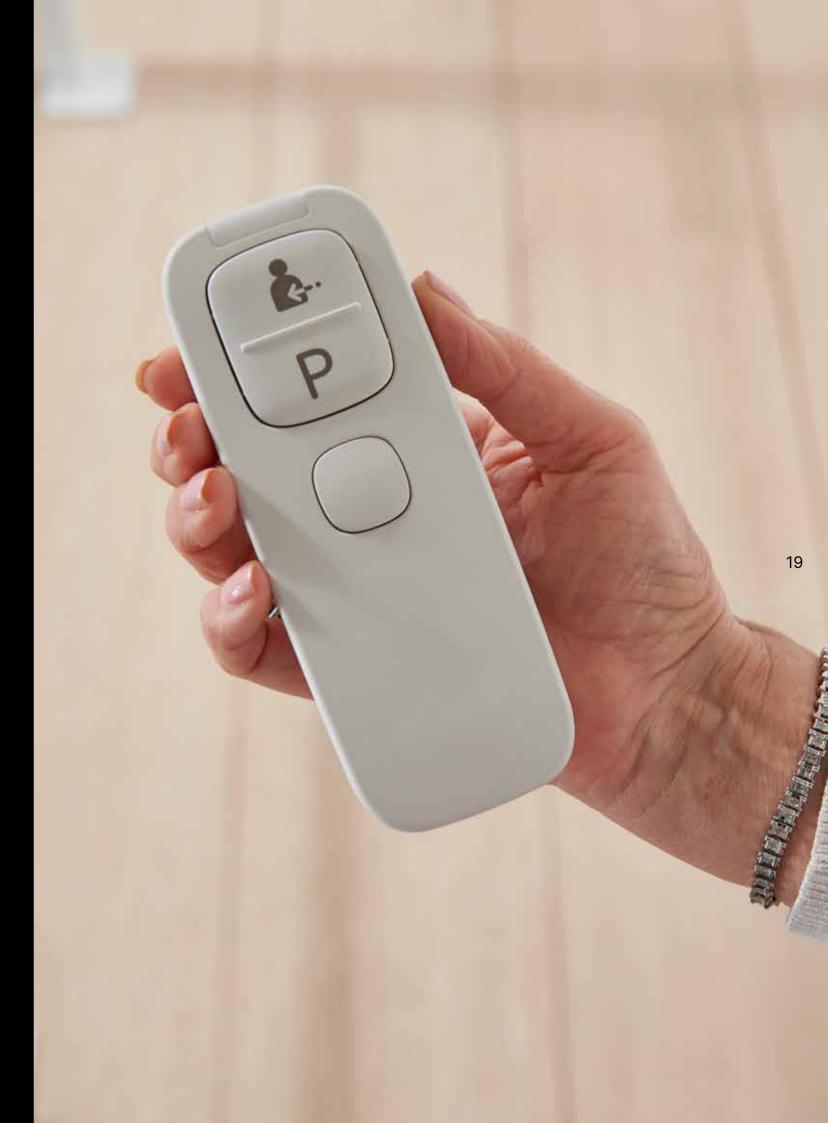

# CALL & PARK 18 YOU'REIN CONTROL

Intuitive remote control units at the top and bottom of the stairs are used to call your lift and to send it to a parking point when not in use. With a modern handheld design and a clear status indicator that mirrors the stairlift, calling and parking has never been more convenient.